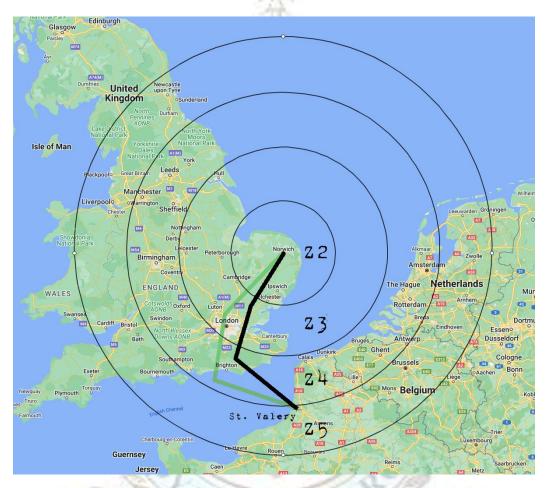

# TTN Online Campaign Campaign Three, Mission 2 – St. Valery, France – 3/4 April, 1944 Overall Stats

## St. Valery, France Navigation Map



### **Synopsis**

| A/C Assigned | On Target | Off Target | A/C Lost | Other (Note 1) | Bomb % | Casualties             | Enemy A/C Credited |
|--------------|-----------|------------|----------|----------------|--------|------------------------|--------------------|
| 22           | 8         | 3          | 5        | 6              | 26%    | 26 KIA – 6 WIA – 2 POW | 6                  |

## TTN Online Campaign Campaign Three, Mission 2 – St. Valery, France – 3/4 April, 1944 Overall Stats

#### **Squadron Stats**

|                     | 102 Squadron                 | 103 Squadron