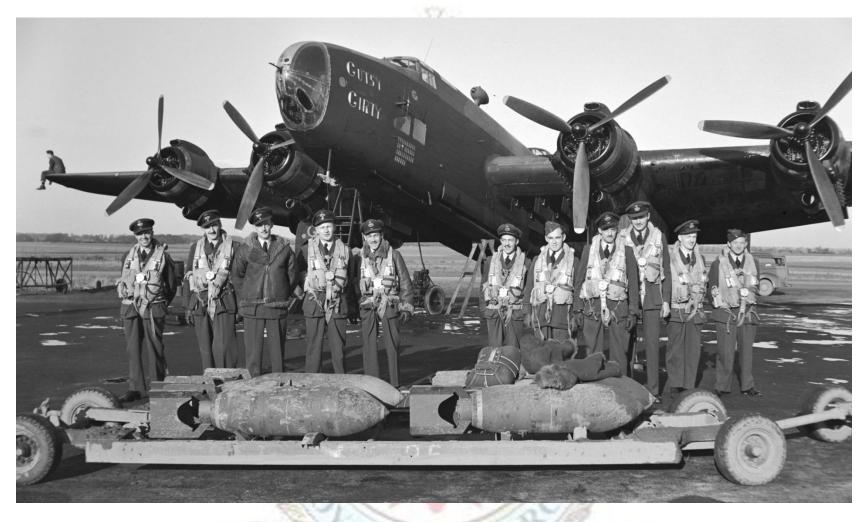

### TTN Online Campaign Campaign Three, Mission 2 – St. Valery, France – 3/4 April, 1944 Overall Stats

Handley Page Halifax B Mk. III bomber, nicknamed "Gutsy Girty", from No. 427 Squadron, shown at Leeming, Yorkshire, with its crew before a night operation. (DND Archives Photo, PL-40064)